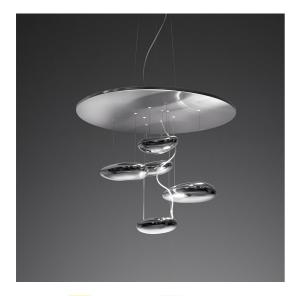

# DESCRIPTION

Range extension of Mercury series, in smaller dimension. "A ceiling fixture that places a floating assembly of large pebbles below a simple modern disc. These in turn reflect each other bouncing light between their taught bio - morphic surfaces and reflecting the environment around them. During the day the piece acts as a sculptural object reflecting the dynamics of natural light and the movement of people around them." Materials: structure in brushed stainless steel and painted aluminum. Light fixtures in chromed aluminium. Hanging in chromed plastic.

#### FEATURES

- Article Code: **1479010A**
- Colour: Polished chrome
- Installation: Suspension
- Material: Aluminium, ABS, steel
- Series: Design Collection, Hydro
- Environment: Indoor
- Area contract: Hospitality, Office, Residential
- Emission: Indirect
- design by: Ross Lovegrove

#### DIMENSIONS

- Height: cm 56.2
- Diameter: cm 70
- Max Height from ceiling: cm 200
- Glow Wire Test: 650°