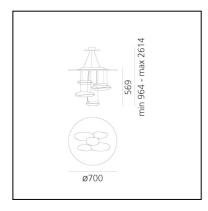

#### DIMENSIONS

- Height: cm 56.2
- Diameter: cm 70
- Max Height from ceiling: cm 200
- Glow Wire Test: 650°